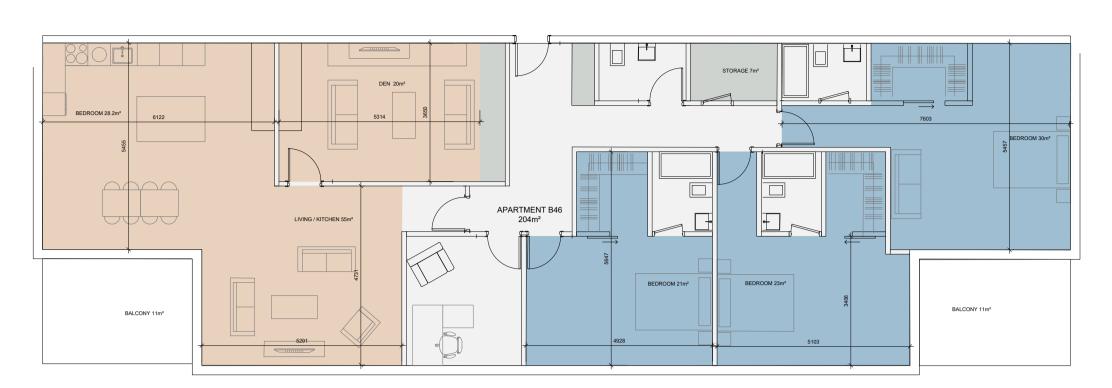

01 TYPE B46: Three Bed
1:100 Dual Aspect BC: Level 39

02 TYPE B47: Three Bed
1:100 Dual Aspect: BC Level 40

ALL DIMENSIONS TO BE CHECKED ON SITE NO DIMENSIONS TO BE SCALED FROM THIS DRAWING THIS DRAWING IS TO BE READ IN CONJUNCTION WITH RELEVANT CONSULTANTS DRAWINGS

Please refer to apartment type schedule in Housing Quality Assessment for Apartment number & location. Henry J Lyons' *Response to An Bord Pleanala Pre-Application* document outlines the nature of the facade treatment