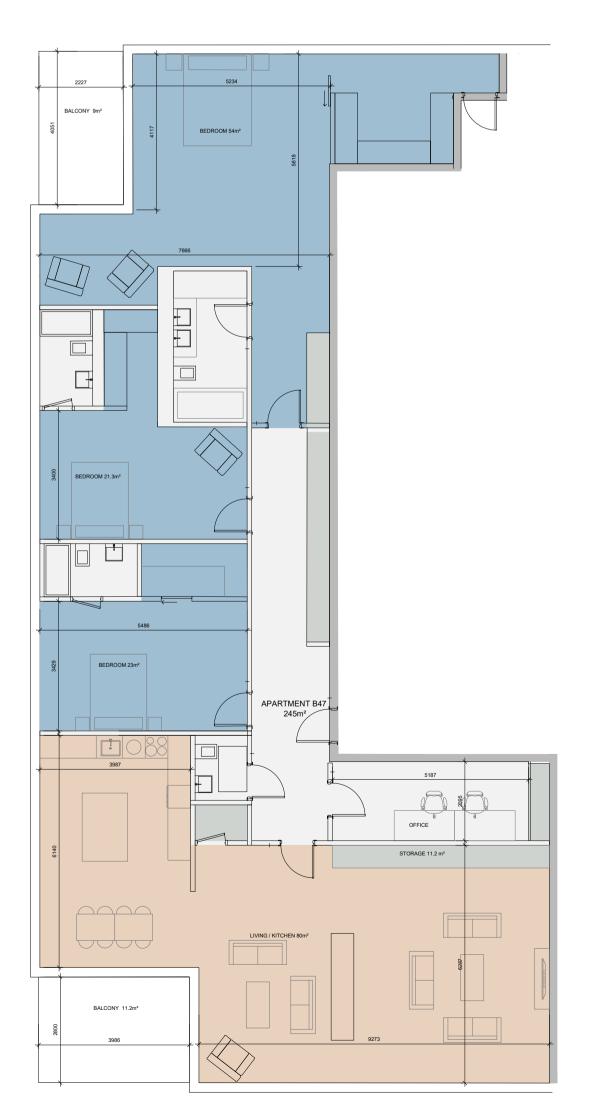

01 TYPE B46: Three Bed
1:100 Dual Aspect BC: Level 39

02 TYPE B47: Three Bed
1:100 Dual Aspect: BC Level 40

ALL DIMENSIONS TO BE CHECKED ON SITE NO DIMENSIONS TO BE SCALED FROM THIS DRAWING THIS DRAWING IS TO BE READ IN CONJUNCTION WITH RELEVANT CONSULTANTS DRAWINGS

Please refer to apartment type schedule in Housing Quality Assessment for Apartment number & location. Henry J Lyons' *Response to An Bord Pleanala Pre-Application* document outlines the nature of the facade treatment